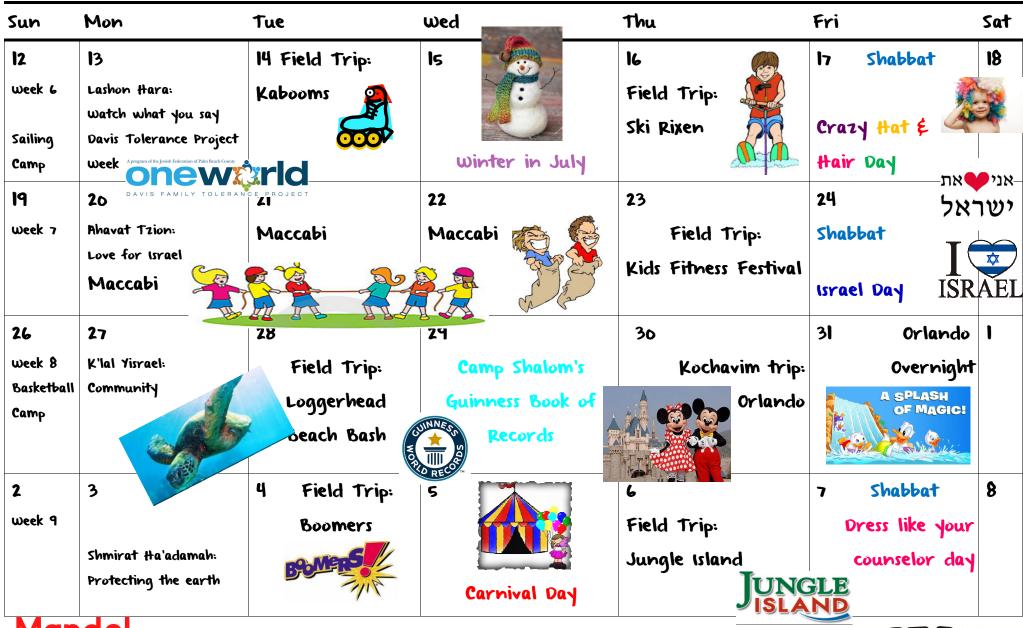

## 2015/5775

| Sun                          | Mon                                   | Tue                | wed                        | Thu                                                        | Fri Si                                     | at |
|------------------------------|---------------------------------------|--------------------|----------------------------|------------------------------------------------------------|--------------------------------------------|----|
| June 7                       | 8 First Day of                        | 9 Field Trip:      | lo Zip                     | II Field Trip:                                             | 12 Shabbat 13                              | 3  |
| week I<br>Basketball<br>Camp | Camp  Kavod:  Respect                 | Peanut Island      | into Camp!                 | Skate Zone                                                 | Mix & Match Day (wear mix matched clothes) |    |
| 14                           | M& COMB                               | 16 Field Trip:     | 17                         | 18 Field Trip:                                             | 19 Superhero 2                             | 20 |
| week 2                       |                                       | Sky Zone           | Balloon                    | Kayaking/                                                  | Shabbat                                    |    |
| Surf<br>Camp                 | Ometz Lev:<br>Courage of the Heart    |                    | Bash                       | Paddleboarding                                             | (dress like a superhero)                   |    |
| 21                           | 22                                    | 23 Field Trip:     | 24                         | 25 Field Trip:                                             | 26 Shabbat                                 | 1  |
| week 3                       | Achreyoot:                            | Sawgrass           | Gold                       | Extreme Rock                                               | Camp Ruach Day                             | M  |
| Circus<br>Camp               | Responsibility                        | Recreation         | Rush                       | <b>木</b> 等木 <sup>×</sup> 木                                 | (wear camp shirt) Circus                   |    |
| 28                           | 29                                    | 30 Field Trip:     | July I                     | Field Trip:                                                | 3 No Camp 4                                | 4  |
| week 4                       | Ahavat Artzi: Love for your country   | Miami<br>Seaquarim | Super Soaker Day Overnight | Revolutions  Captain America Day  (wear red, white & blue) |                                            | 3  |
| 5                            | 6                                     | 7                  | Color                      | 10                                                         | lo Milia                                   | -  |
| week s                       | B'tzelem<br>Elohim:<br>In G-d's image | Field Trip: Rapids |                            | Field Trip:<br>Superplay USA                               | Lip Sync Contest lo:30 am Shabbat          |    |